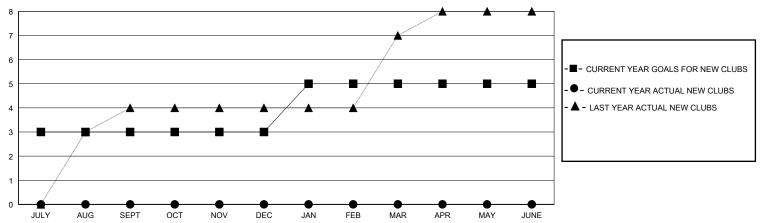

| JULY/AUG/SEPT         | 15                     | 0                       | 2                                                  |  |  |
| OCT/NOV/DEC           | 0             | 0         | 0             | OCT/NOV/DEC           | 10                     | 0                       | 0                                                  |  |  |
| JAN/FEB/MAR           | 2             | 0         | 0             | JAN/FEB/MAR           | 15                     | 0                       | 0                                                  |  |  |
| APR/MAY/JUNE          | 0             | 0         | 0             | APR/MAY/JUNE          | 5                      | 0                       | 0                                                  |  |  |

### GOALS AND ACTUAL NEW CLUBS CUMULATIVE



#### GOALS AND ACTUAL MEMBERS CUMULATIVE



| DROPPED CLUBS: 0 |   | 0 CLUBS OF 40 ADDED 1 OR MORE | GENDER DISTRIBUTION            |              |       |
|------------------|---|-------------------------------|--------------------------------|--------------|-------|
|                  |   | NEW MEMBERS                   | MALE                           | 949 (76.04%) |       |
|                  |   |                               | FEMALE                         | 299 (23.96%) |       |
| DROPPED MEMBERS  |   |                               |                                |              |       |
| DECEASED         | 0 | CLICK HERE FOR CUMULATIVE     | TOTAL FAMILY UNIT MEMBERS      |              | 1,003 |
| CLUB CANCELLED   | 0 | MEMBERSHIP DATA               | FAMILY MEMBERS PAYI