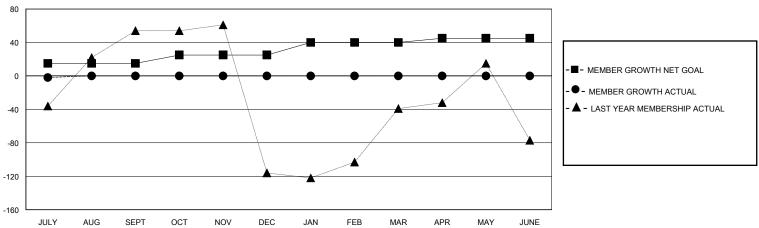

#### GOALS AND ACTUAL MEMBERS CUMULATIVE

| DROPPED CLUBS: 0 |   | 0 CLUBS OF 40 ADDED 1 OR MORE | GENDER DISTRIBUTION            |              |       |
|------------------|---|-------------------------------|--------------------------------|--------------|-------|
|                  |   | NEW MEMBERS                   | MALE                           | 949 (76.04%) |       |
|                  |   |                               | FEMALE                         | 299 (23.96%) |       |
| DROPPED MEMBERS  |   |                               |                                |              |       |
| DECEASED         | 0 | CLICK HERE FOR CUMULATIVE     | TOTAL FAMILY UNIT MEMBERS      |              | 1,003 |
| CLUB CANCELLED   | 0 | MEMBERSHIP DATA               | FAMILY MEMBERS PAYING HALF 727 |              | 707   |
| OTHER            | 2 |                               |                                |              |       |
| TOTAL            | 2 |                               |                                |              |       |